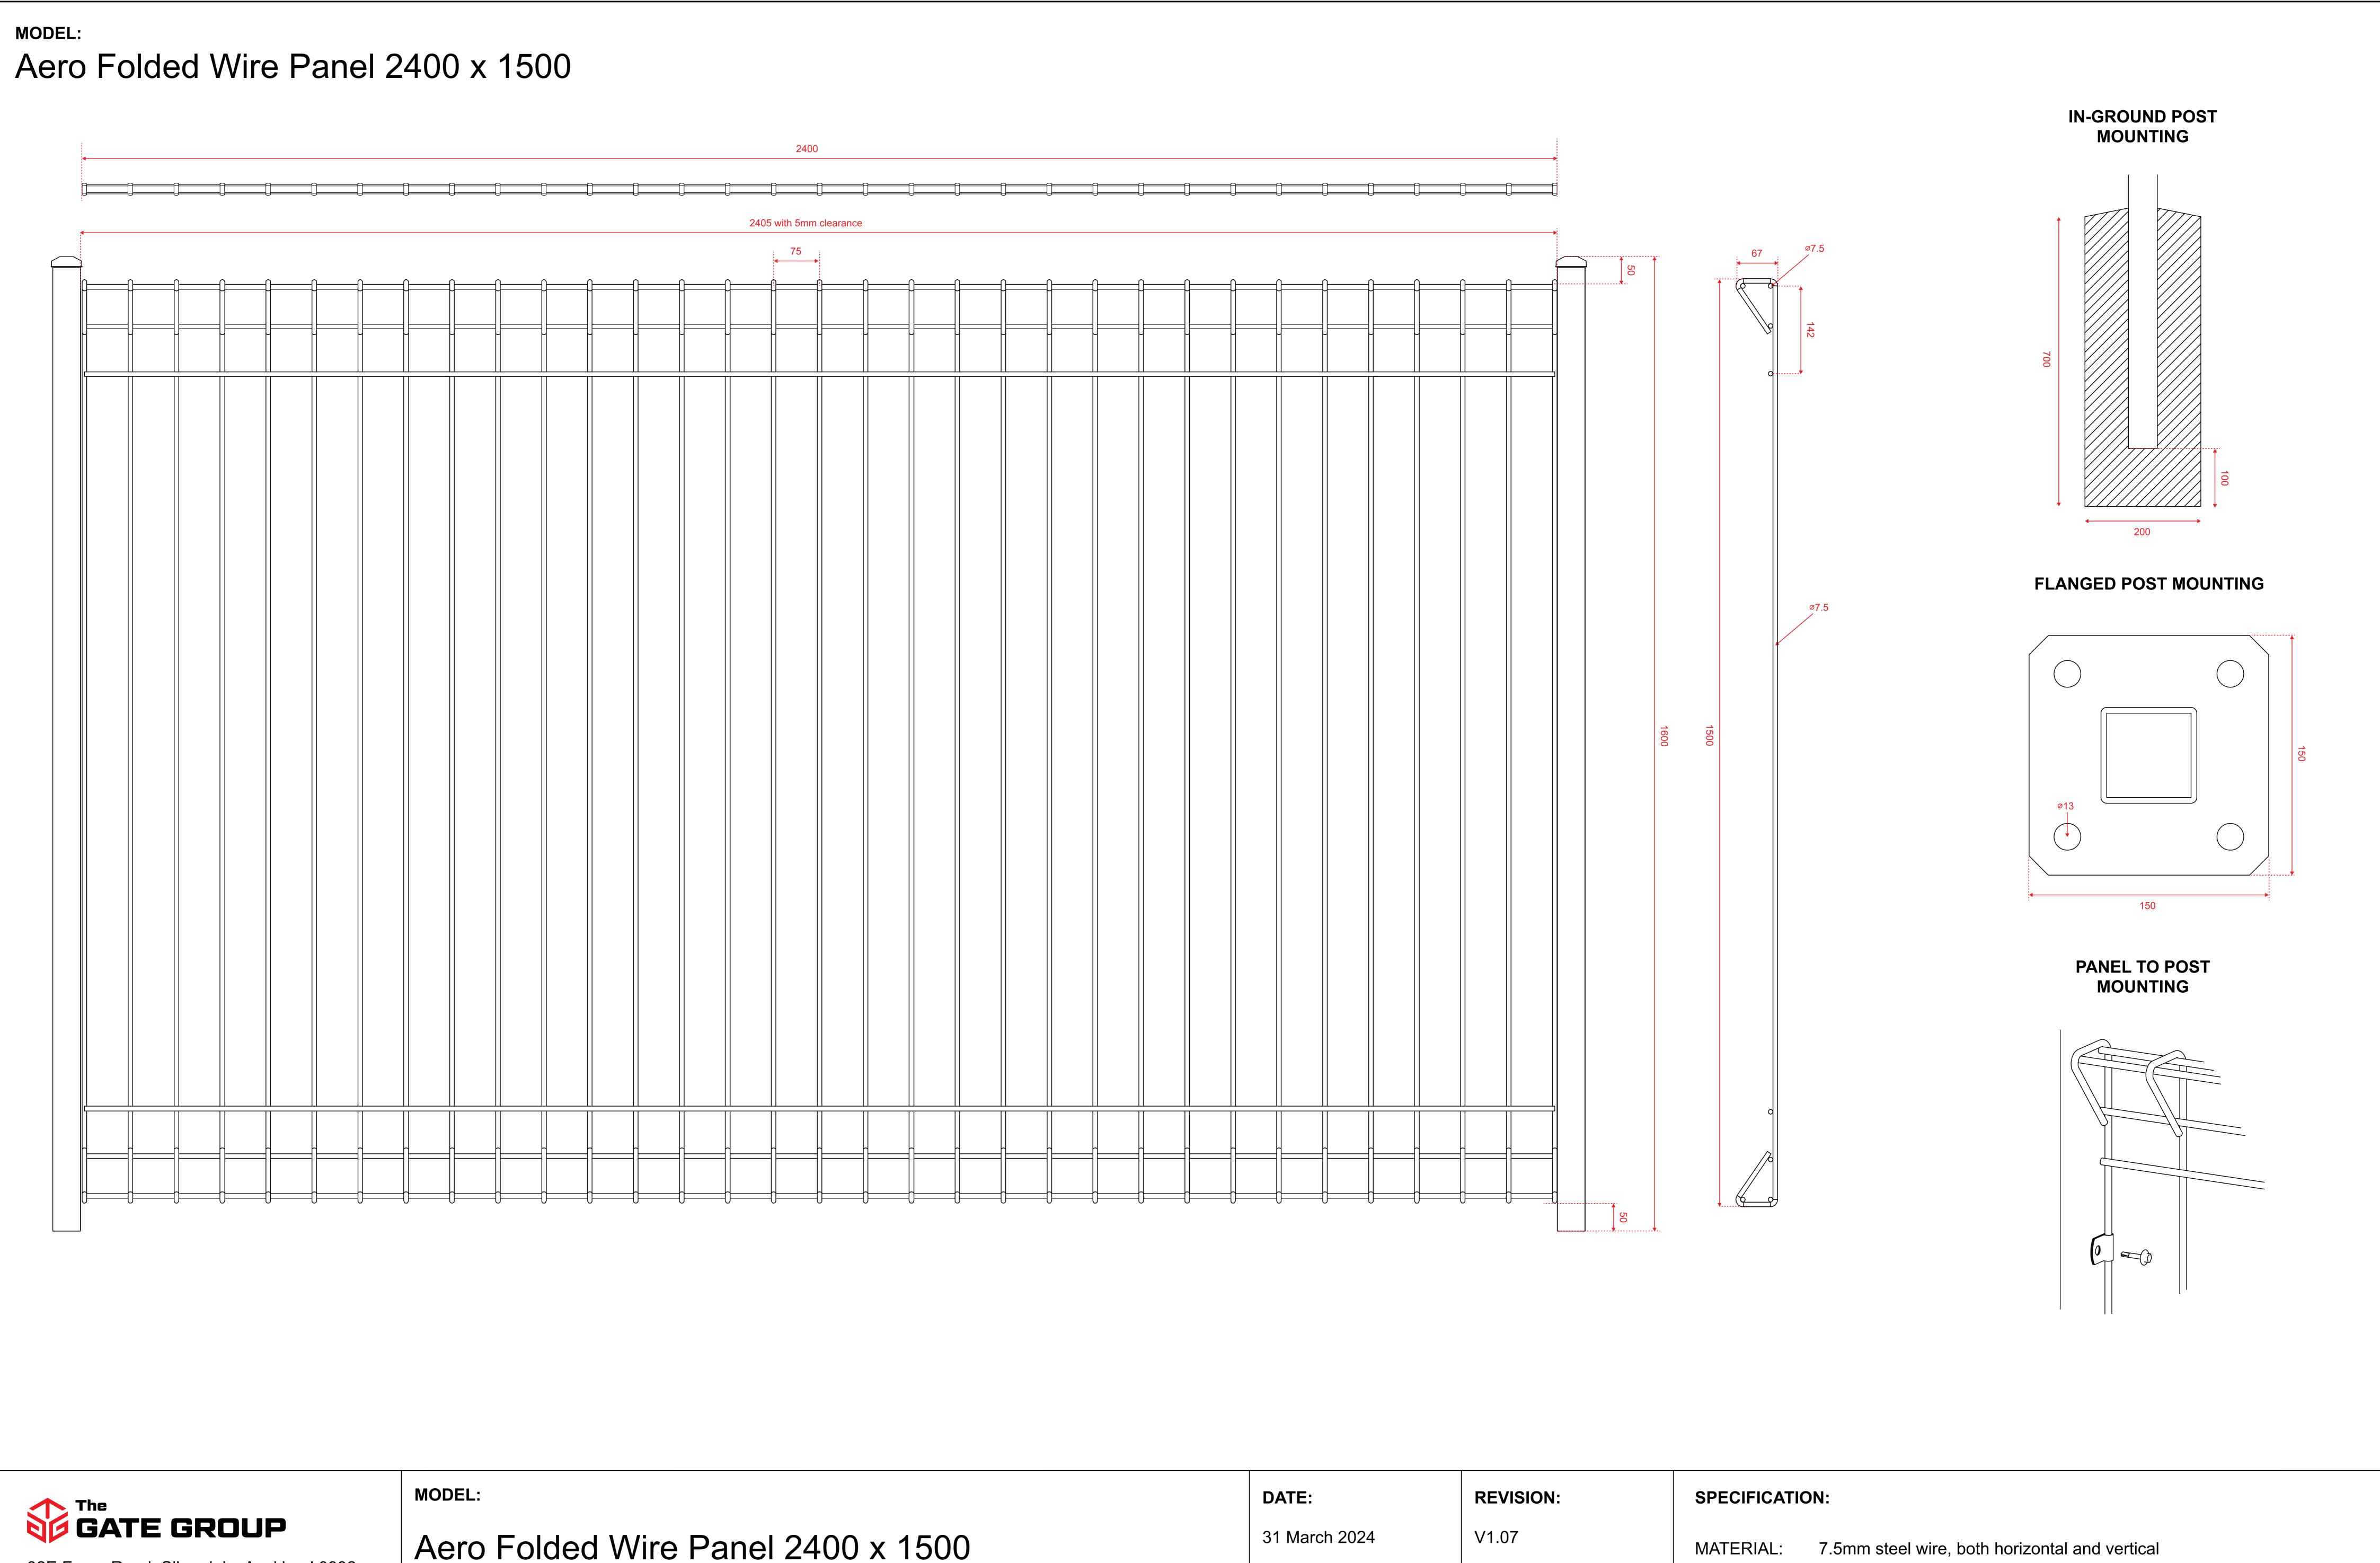

32E Forge Road, Silverdale, Auckland 0932 AKL: +64 9 123-4567 CHCH: +64 3 987-6543 team@thegategroup.co.nz https://thegategroup.co.nz

| Aero Folded Wire Panel 2400 x 1500    | 31 March 2024   | V1.07                       |
|---------------------------------------|-----------------|-----------------------------|
| ADDITIONAL INFORMATION & PRICING:     | SIZE:           | DIMENSIONS:                 |
| https://thegategroup.co.nz/fence/aero | AA DO NOT SCALE | Unless stated otherwise all |

MATERIAL: 7.5mm steel wire, both horizontal and vertical Hot dip galvanised. Optional powder-coat. Zinc content 300 grams/m2 FINISH:

WEIGHT: 27 kg

dimensions are in mm

FIXINGS: 4 stainless steel mesh clips and 4 stainless steel tek screws (supplied) POST:

In-ground: 50 x 50 x 3 - 2.2m. Flanged: 50 x 50 x 3 - 1.6m