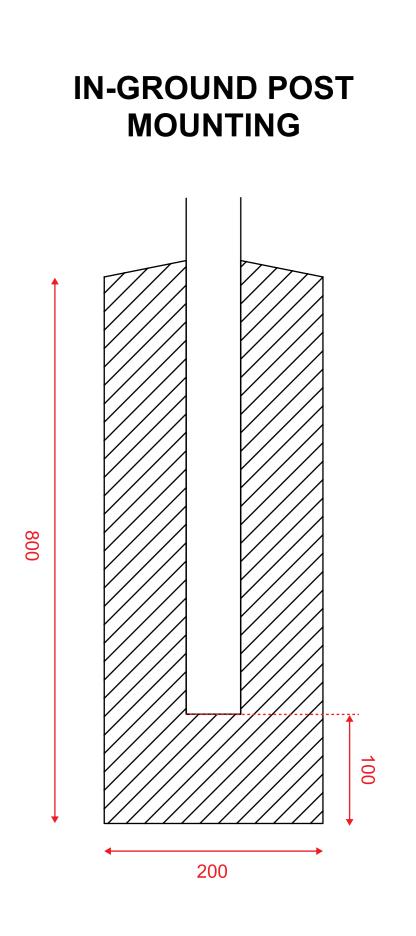

# **SPECIFICATION:**

MATERIAL: FINISH: WEIGHT: FIXINGS: POST:

32 kg

FLANGED POST MOUNTING

PANEL TO POST MOUNTING

7.5mm steel wire, both horizontal and vertical Hot dip galvanised. Optional powder-coat. Zinc content 300 grams/m2

4 stainless steel mesh clips and 4 stainless steel tek screws (supplied) In-ground: 65 x 65 x 3 - X.Xm. Flanged: 65 x 65 x 3 - X.Xm