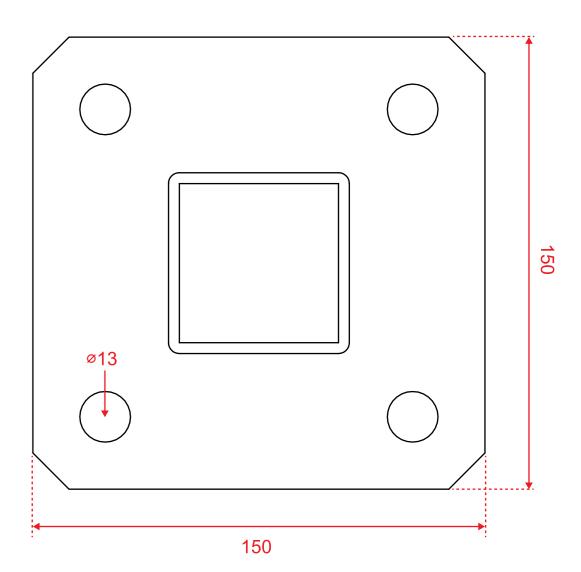

# **SPECIFICATION:**

MATERIAL: FINISH: WEIGHT: FIXINGS: POST:

32 kg

FLANGED POST MOUNTING

PANEL TO POST MOUNTING

7.5mm steel wire, both horizontal and vertical Hot dip galvanised. Optional powder-coat. Zinc content 300 grams/m2

4 stainless steel mesh clips and 4 stainless steel tek screws (supplied) In-ground: 65 x 65 x 3 - X.Xm. Flanged: 65 x 65 x 3 - X.Xm