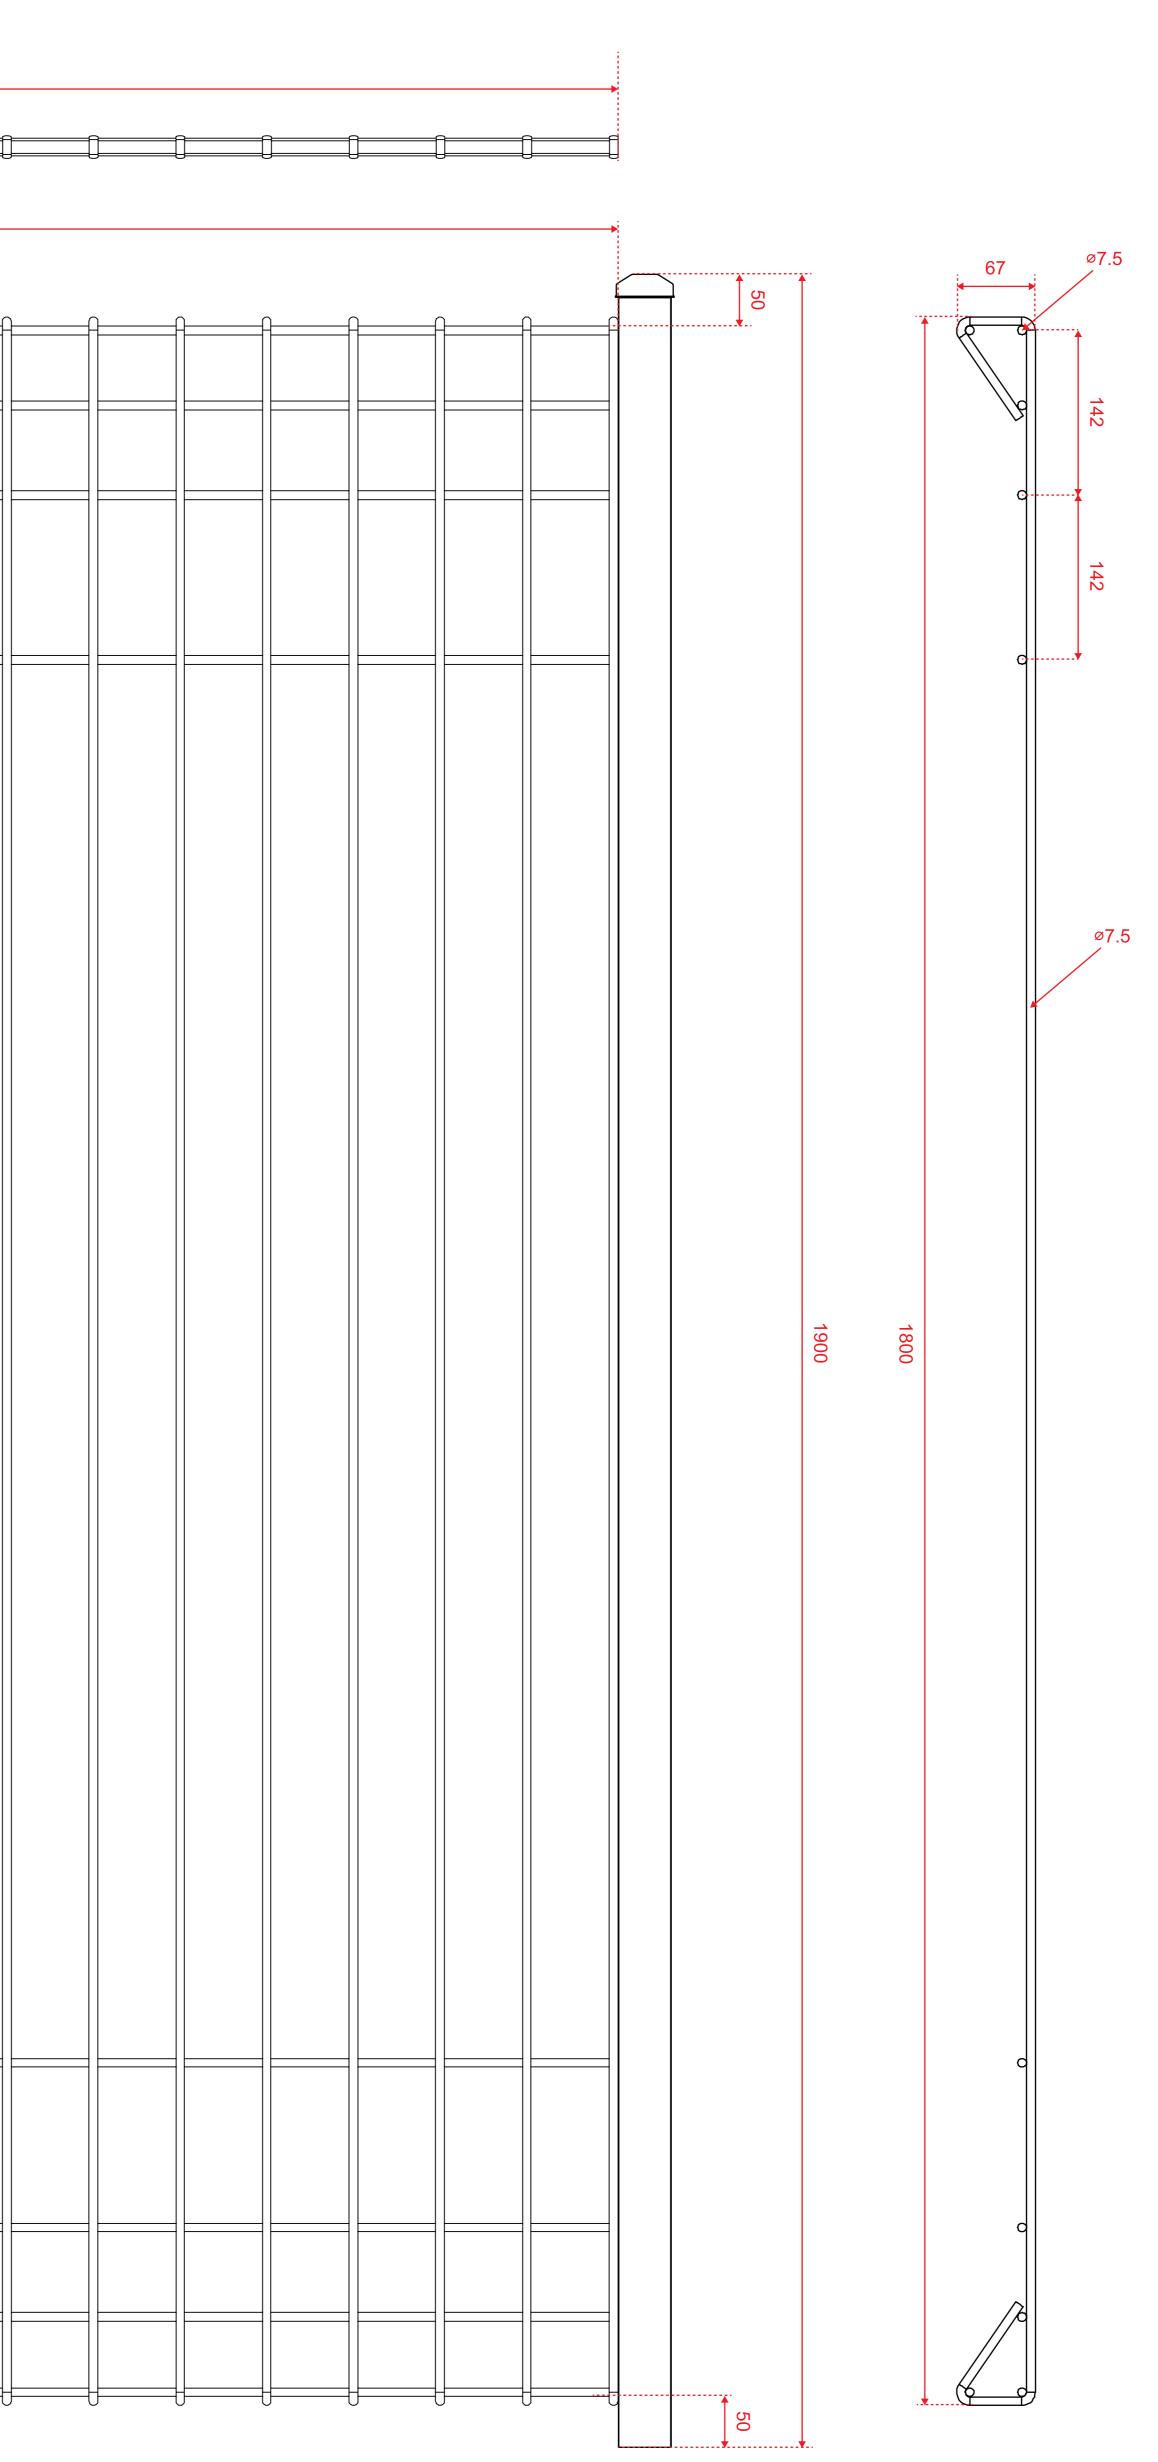

| MODEL:<br>Aero Folded Wire Panel 2400 x 1800 |   |          |          |          |          |  |  |  |         |  |          |   |    |         |          |          |         |   |          |   |          |          |         |          |  |
|----------------------------------------------|---|----------|----------|----------|----------|--|--|--|---------|--|----------|---|----|---------|----------|----------|---------|---|----------|---|----------|----------|---------|----------|--|
|                                              |   |          |          |          |          |  |  |  |         |  |          |   |    |         |          | 2400     |         |   |          |   |          |          |         |          |  |
|                                              |   | ][       |          | ][       |          |  |  |  |         |  | ](       |   | ][ |         | 2405     | with 5mm |         |   |          | ] |          |          |         | ][       |  |
|                                              |   |          |          |          |          |  |  |  |         |  |          |   |    |         | 2100     | 75       |         |   |          |   |          |          |         |          |  |
|                                              |   |          |          |          |          |  |  |  |         |  |          |   |    |         |          |          |         |   |          |   |          |          |         |          |  |
|                                              |   |          |          |          |          |  |  |  |         |  |          |   |    |         |          |          |         |   |          |   |          |          |         |          |  |
|                                              |   |          |          |          |          |  |  |  |         |  |          |   |    |         |          |          |         |   |          |   |          |          |         |          |  |
|                                              |   |          |          |          |          |  |  |  |         |  |          |   |    |         |          |          |         |   |          |   |          |          |         |          |  |
|                                              |   |          |          |          |          |  |  |  |         |  |          |   |    |         |          |          |         |   |          |   |          |          |         |          |  |
|                                              |   |          |          |          |          |  |  |  |         |  |          |   |    |         |          |          |         |   |          |   |          |          |         |          |  |
|                                              |   |          |          |          |          |  |  |  |         |  |          |   |    |         |          |          |         |   |          |   |          |          |         |          |  |
|                                              |   |          |          |          |          |  |  |  |         |  |          |   |    |         |          |          |         |   |          |   |          |          |         |          |  |
|                                              |   |          |          |          |          |  |  |  |         |  |          |   |    |         |          |          |         |   |          |   |          |          |         |          |  |
|                                              |   |          |          |          |          |  |  |  |         |  |          |   |    |         |          |          |         |   |          |   |          |          |         |          |  |
|                                              |   |          |          |          |          |  |  |  |         |  |          |   |    |         |          |          |         |   |          |   |          |          |         |          |  |
|                                              |   |          |          |          |          |  |  |  |         |  |          |   |    |         |          |          |         |   |          |   |          |          |         |          |  |
|                                              |   |          |          |          |          |  |  |  |         |  |          |   |    |         |          |          |         |   |          |   |          |          |         |          |  |
|                                              |   |          |          |          |          |  |  |  |         |  |          |   |    |         |          |          |         |   |          |   |          |          |         |          |  |
|                                              |   |          |          |          |          |  |  |  |         |  |          |   |    |         |          |          |         |   |          |   |          |          |         |          |  |
|                                              |   |          |          |          |          |  |  |  |         |  |          |   |    |         |          |          |         |   |          |   |          |          |         |          |  |
|                                              |   |          |          |          |          |  |  |  |         |  |          |   |    |         |          |          |         |   |          |   |          |          |         |          |  |
|                                              |   |          |          |          |          |  |  |  |         |  |          |   |    |         |          |          |         |   |          |   |          |          |         |          |  |
|                                              |   |          |          |          |          |  |  |  |         |  |          |   |    |         |          |          |         |   |          |   |          |          |         |          |  |
|                                              | ļ | <u> </u> | <u> </u> | <u> </u> | <u> </u> |  |  |  | <u></u> |  | <u> </u> | [ | ][ | <u></u> | <u> </u> | <u> </u> | <u></u> | ļ | <u> </u> |   | <u> </u> | <u> </u> | <u></u> | <u> </u> |  |

# DIMENSIONS:

Unless stated otherwise all dimensions are in mm

# **SPECIFICATION:**

MATERIAL: FINISH: WEIGHT: FIXINGS: POST:

32 kg

FLANGED POST MOUNTING

PANEL TO POST MOUNTING

7.5mm steel wire, both horizontal and vertical Hot dip galvanised. Optional powder-coat. Zinc content 300 grams/m2