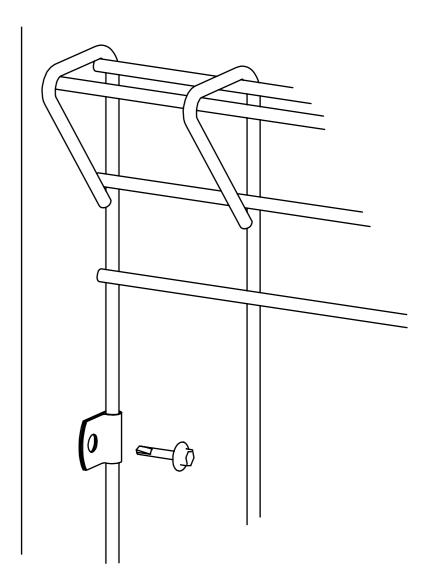

# **SPECIFICATION:**

MATERIAL: FINISH: WEIGHT: FIXINGS: POST:

32 kg

FLANGED POST MOUNTING

PANEL TO POST MOUNTING

7.5mm steel wire, both horizontal and vertical Hot dip galvanised. Optional powder-coat. Zinc content 300 grams/m2

4 stainless steel mesh clips and 4 stainless steel tek screws (supplied) In-ground: 65 x 65 x 3 - X.Xm. Flanged: 65 x 65 x 3 - X.Xm